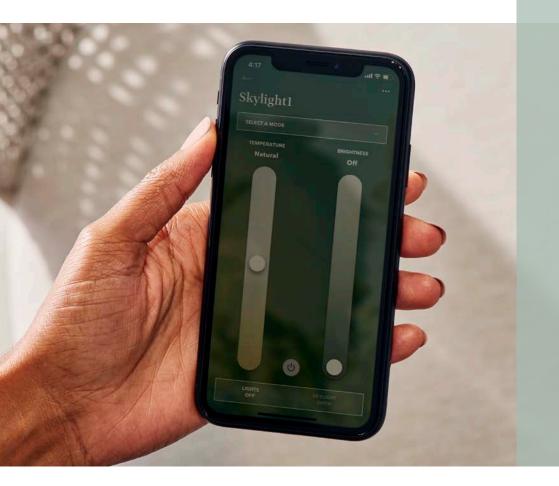

# WELL-BEING AT YOUR FINGERTIPS

Easily control the ventilation, lighting, and shading of your connected Marvin Awaken Skylight with a user-friendly app, wall switches, or smart home systems like Google Home, Amazon Alexa, and Samsung SmartThings.

#### QUICK CONTROLS

These simple and intuitive controls operate the venting, lighting, and shades in one room or throughout the home.

#### MODES

Enjoy prebuilt modes like *Concentrate, Energize,* and *Relax,* or custom build your own mode.