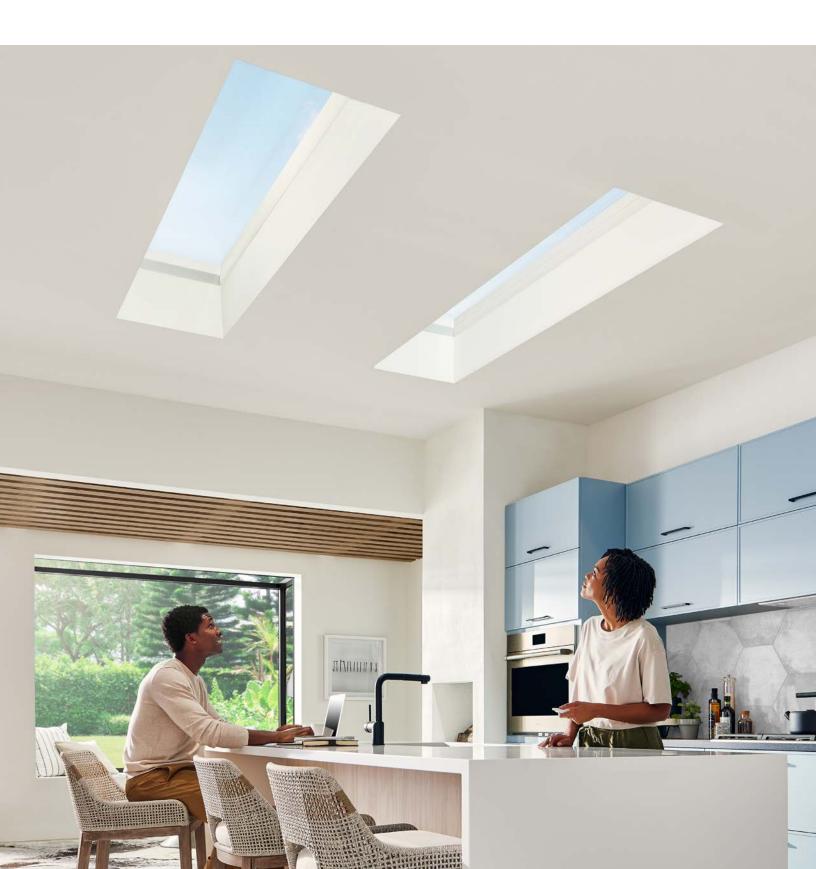

# DISCOVER MARVIN AWAKEN SKYLIGHT

The Marvin Awaken Skylight was built to harness light and air in new ways. This smart skylight is the first to offer built-in, tunable lighting that mimics the ideal color temperature of natural light to provide the right light at the right time. Its unique, connected features make it easy to live better.

#### LIGHTING

Dimmable LED lights tunable from 2200k (comparable to light at sunrise/sunset) to 5500k (comparable to the sun at noon)