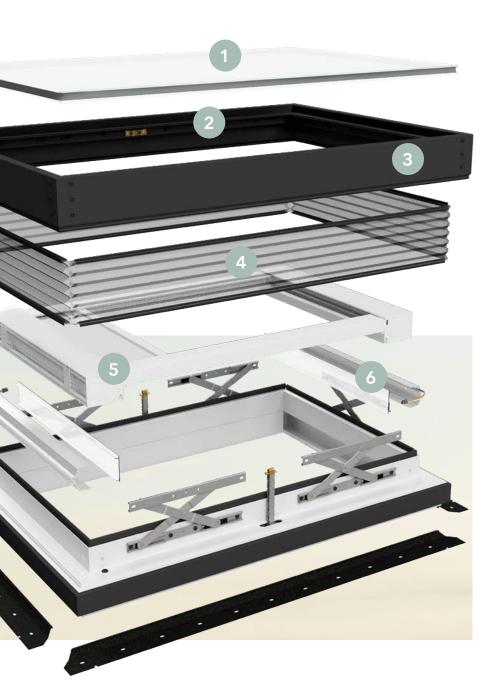

### 1

GLASS Flush glazing sheds debris and prevents pooling

#### **SLEEK DESIGN**

Narrow sightlines provide more visible daylight compared to current offerings from other manufacturers

### 3

FRAME Fiberglass frame with stainless steel hardware

#### **HIDDEN SCREEN**

Awaken's unique parallel projection only requires a screen around the perimeter of the frame, which results in a clear, screen-free view of the outdoors

### 5

SHADES Integrated room-darkening or light filtering shades available